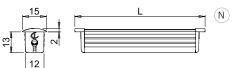

#### CONVERTER NOT INCLUDED. TO BE ORDERED SEPARATELY.

\* Codes will be provided according to the length requested.

This drawing shows the profile's overall dimensions. See installation manual for more details

#### CONVERTER NOT INCLUDED. TO BE ORDERED SEPARATELY.

\* Codes will be provided according to the length requested.

(N)

This drawing shows the profile's overall dimensions. See installation manual for more details.