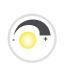

This profile integrates a stripled with OSRAM Opto Semiconductors diodes.

with electronic infrared dimmer switch - for installation in a blind milled groove

| Code        | Model           | Watt & Volt     |
|-------------|-----------------|-----------------|
| on request* | SHE (180 LED/m) | 14,4W/m @ 24Vdc |

MISS SD integrates an electronic infrared dimmer switch which allows to turning on, turning off and adjusting the light intensity of the profile.

MISS is designed for recessed installation

MISS is designed for recessed installation to a blind groove 12.3mm wide and 13.5mm deep. Its length can be adapted to your needs, with a minimum of 300mm and a maximum of 3000mm. MISS is recommended for horizontal installation under kitchen cabinets,

# to a blind groove 12.3mm wide and 13.5mm deep.

sideboards, bookshelves and cabinets.

MISS profile alone with relative accessories (screen and heads) for customisation also available. For details consult the Flexyled collection catalogue available also on www.domusline.com