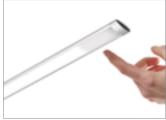

#### CONVERTER NOT INCLUDED. TO BE ORDERED SEPARATELY.

\* Codes will be provided according to the length requested.

This drawing shows the profile's overall dimensions. See installation manual for more details

MISS SD integrates an electronic infrared dimmer switch which allows to turning on, turning off and adjusting the light intensity of the profile.

MISS is designed for recessed installation

MISS is designed for recessed installation to a blind groove 12.3mm wide and 13.5mm deep. Its length can be adapted to your needs, with a minimum of 300mm and a maximum of 3000mm. MISS is recommended for horizontal installation under kitchen cabinets,

# to a blind groove 12.3mm wide and 13.5mm deep.

sideboards, bookshelves and cabinets.

MISS profile alone with relative accessories (screen and heads) for customisation also available. For details consult the Flexyled collection catalogue available also on www.domusline.com