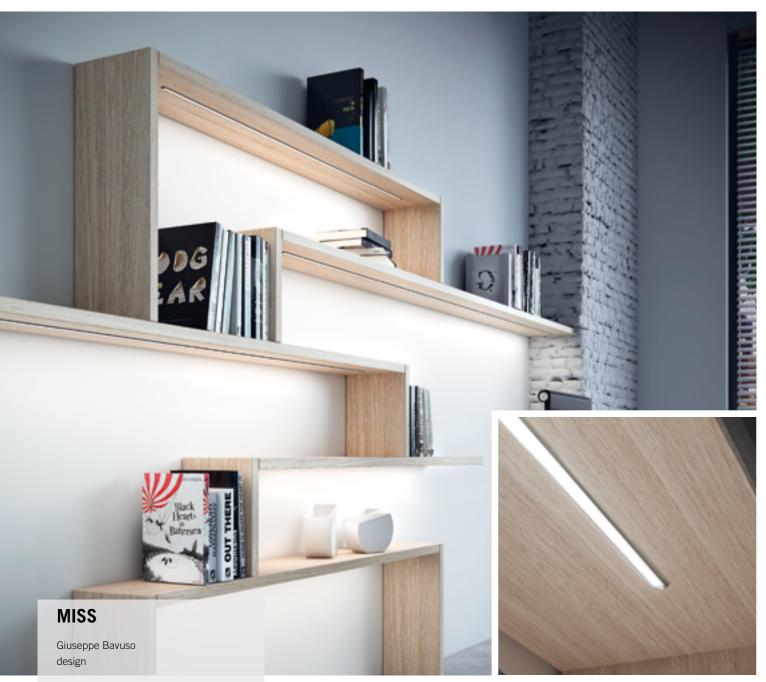

MISS SD integrates an electronic infrared dimmer switch which allows to turning on, turning off and adjusting the light intensity of the profile.

MISS is designed for recessed installation

MISS is designed for recessed installation to a blind groove 12.3mm wide and 13.5mm deep. Its length can be adapted to your needs, with a minimum of 300mm and a maximum of 3000mm. MISS is recommended for horizontal installation under kitchen cabinets,

# to a blind groove 12.3mm wide and 13.5mm deep.

sideboards, bookshelves and cabinets.

MISS profile alone with relative accessories (screen and heads) for customisation also available. For details consult the Flexyled collection catalogue available also on www.domusline.com