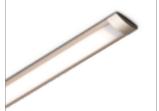

## **Aluminium LED profile for** recessed installation

MISS SD integrates an electronic infrared dimmer switch which allows to turning on, turning off and adjusting the light intensity of the profile.

MISS is designed for recessed installation

MISS is designed for recessed installation to a blind groove 12.3mm wide and 13.5mm deep. Its length can be adapted to your needs, with a minimum of 300mm and a maximum of 3000mm. MISS is recommended for horizontal installation under kitchen cabinets,

# to a blind groove 12.3mm wide and 13.5mm deep.

sideboards, bookshelves and cabinets.

MISS profile alone with relative accessories (screen and heads) for customisation also available. For details consult the Flexyled collection catalogue available also on www.domusline.com