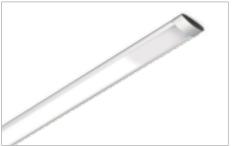

This profile integrates a stripled with OSRAM Opto Semiconductors diodes.

with electronic infrared dimmer switch - for installation in a blind milled groove

| Code        | Model           | Watt & Volt     |
|-------------|-----------------|-----------------|
| on request* | SHE (180 LED/m) | 14,4W/m @ 24Vdc |

#### CONVERTER NOT INCLUDED. TO BE ORDERED SEPARATELY.

\* Codes will be provided according to the length requested.

(N)

This drawing shows the profile's overall dimensions. See installation manual for more details.

MISS SD integrates an electronic infrared dimmer switch which allows to turning on, turning off and adjusting the light intensity of the profile.

MISS is designed for recessed installation

MISS is designed for recessed installation to a blind groove 12.3mm wide and 13.5mm deep. Its length can be adapted to your needs, with a minimum of 300mm and a maximum of 3000mm. MISS is recommended for horizontal installation under kitchen cabinets,