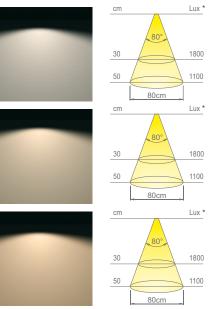

### Installation:

recessed

**Colour appearance** natural white **Colour temperature** 4100 K Luminous efficiency 85 lm/W **CRI** Ra ≥ 80

Colour appearance warm white **Colour temperature** 2900 K Luminous efficiency 85 lm/W CRI Ra ≥ 80

Colour appearance super warm white **Colour temperature** 2600 K Luminous efficiency 85 lm/W CRI Ra ≥ 80

\* values referring to MISS SHE 1130mm

50 www.domusline.com