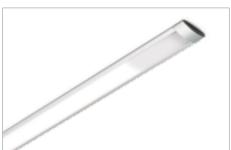

#### MISS

without sensor - for installation in a blind milled groove

| Code        | Model           | Watt & Volt     |
|-------------|-----------------|-----------------|
| on request* | SHE (180 LED/m) | 14,4W/m @ 24Vdc |

#### CONVERTER NOT INCLUDED. TO BE ORDERED SEPARATELY.

\* Codes will be provided according to the length requested.

This drawing shows the profile's overall dimensions. See installation manual for more details

MISS SD integrates an electronic infrared dimmer switch which allows to turning on, turning off and adjusting the light intensity of the profile.

MISS is designed for recessed installation

MISS is designed for recessed installation to a blind groove 12.3mm wide and 13.5mm deep. Its length can be adapted to your needs, with a minimum of 300mm and a maximum of 3000mm. MISS is recommended for horizontal installation under kitchen cabinets,